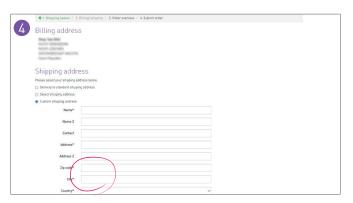

- Fill out the form.
- "Country" <u>must</u> be a member of the EU.
- Finish ordering process.