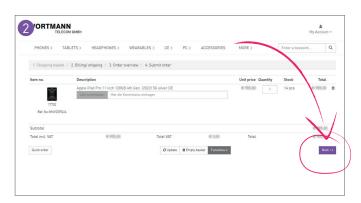

#### How do I set the delivery address?

• Click on X product(s), shopping basket or order.

 Under Shipping address select the item Custom shipping address.

- If you click on X product(s) or shopping basket you should be in the 1. Shopping basket.
- Click on Next.