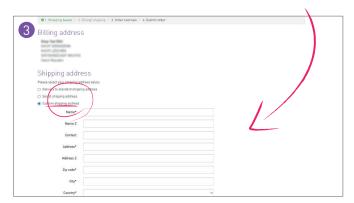

- Fill out the form.
- "Country" <u>must</u> be a member of the EU.
- Finish ordering process.