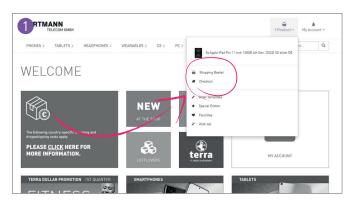

#### How do I set the delivery address?

• Click on X product(s), shopping basket or order.

 Under Shipping address select the item Custom shipping address.

- If you click on X product(s) or shopping basket you should be in the 1. Shopping basket.
- Click on Next.